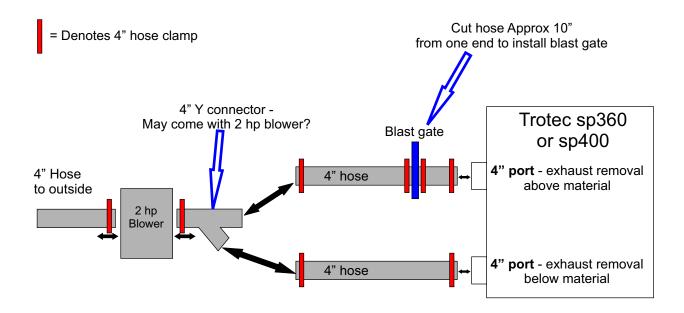

## Blower Set Up Sketch

# and Recomendations for Trotec Sp360 and Sp400

#### Recomendations -

#### 2 hp Blower - Qty 1

Penn State Industries - https://www.pennstateind.com/store/DC250SEMB.html

#### 4" Blast Gate - Qty 1

Penn Sate Industries - https://www.pennstateind.com/store/DB4.html

#### 4" diameter hose - Qty 3

Penn State Industries - https://www.pennstateind.com/store/D08C.html **OR** 

Harbor Freight - https://www.harborfreight.com/4-inch-x-10-ft-transparent-dust-collector-hose-96478.html 4" hose clamps - Qty 2 packs

#### Note:

A second blast gate may be added to the bottom port