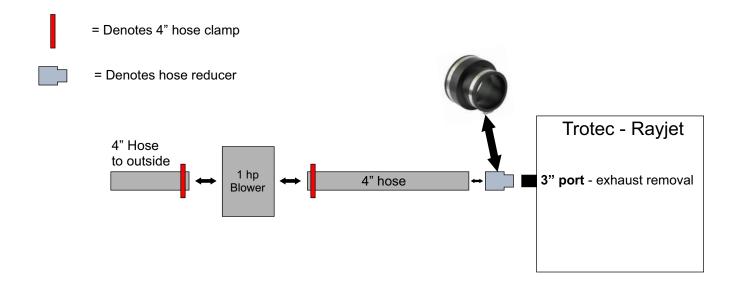

# Blower Set Up Sketch

### and Recomendations for

## **Trotec - Rayjet 50**

Laser System

#### Recomendations -

#### 1 hp Blower - Qty 1

Harbor Frieght 1 Hp blower https://www.harborfreight.com/13-gallon-industrial-portable-dust-collector-31810.html

#### 4" diameter hose - Qty 2

Harbor Freight - https://www.harborfreight.com/4-inch-x-10-ft-transparent-dust-collector-hose-96478.html

#### 4" hose clamps - Qty 2

Home Depot - https://www.homedepot.com/p/POWERTEC-4-in-Wire-Hose-Clamp-5-Pack-70101/207141249

#### 4" to 3" hose reducer - Qty 1

Home Depot - https://www.homedepot.com/p/The-Plumber-s-Choice-4-in-x-3-in-PVC-Flexible-Reducing-Coupling-with-Stainless-Steel-Clamps-E63844X3/305473561